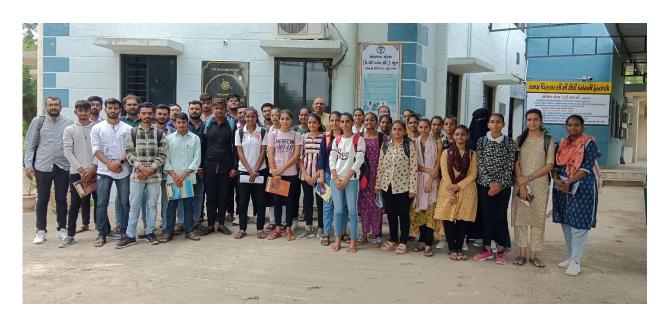

7.1f. Student Visit of Kachchh Comprehensive Rehabilitation Centre to sensitize students towards differently-abled persons and to learn about the rehabilitation of them KCRC

Certificate from Kachchh Comprehensive Rehabilitation Center for rendering service towards rehabilitation and welfare of differently abled persons